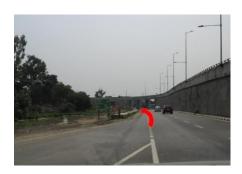

| 20 | Right | At Dasuya,turn right towards Pathankot Road, <b>DON'T TAKE FLYOVER</b> | 150.9 |
|----|-------|------------------------------------------------------------------------|-------|
|    |       |                                                                        |       |