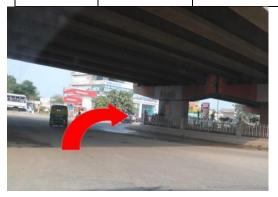

| 0.1 | Right | Turn Right at Sherpur Chowk towards Doraha | 456.4 |
|-----|-------|--------------------------------------------|-------|
|     |       |                                            |       |