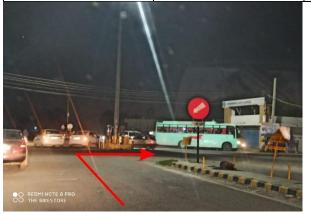

| 20 | Right | At Dasuya,turn right towards Pathankot Road, <b>DON'T TAKE FLYOVER</b> | 150.9 |
|----|-------|------------------------------------------------------------------------|-------|
|    |       |                                                                        |       |