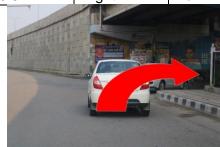

| 2.5  | Straight | Downhill begins                     | 11.6 |
|------|----------|-------------------------------------|------|
| 11.8 | Straight | Railway Crossing                    | 23.4 |
| 0.6  | Right    | Take Sharp Right turn at Radhasoami | 24   |
|      |          | Satsang Bhawan (towards Mubarikpur) |      |
| 0.4  | Straight | Go Straight                         | 24.4 |
| 0.7  | Straight | Go Straight at Rotory Chowk         | 25.1 |
| 0.3  | Straight | Go Straight (Old Bus Stand Chowk)   | 25.4 |
| 3.6  | Straight | Go Straight                         | 29   |
| 14   | Left     | Turn Left at Baruhi                 | 43   |