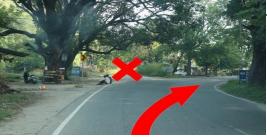

| 12.2 | Straight | To Anandpur Sahib | 554.3 |
|------|----------|-------------------|-------|
|      |          | ji( Take flyover) |       |

| 15.5 | Straight | Go straight towards  | 583.8 |
|------|----------|----------------------|-------|
|      |          | Nangal               |       |
|      |          | (underflyover) Don't |       |
|      |          | take flyover in any  |       |
|      |          | case                 |       |