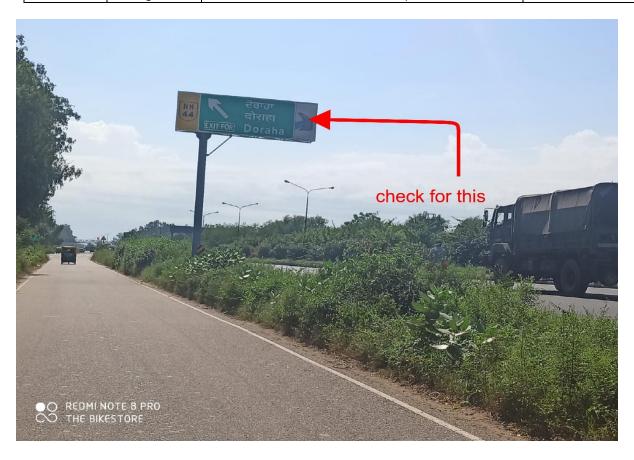

| 0.1  | TS       | TIME STATION AT HOTEL RIYASAT | 456.5 |
|------|----------|-------------------------------|-------|
| 14.3 | Straight | Check for Doraha Board at Top | 470.8 |

| 1.3 | Slight Left | Take left exit to    | 472.1 |
|-----|-------------|----------------------|-------|
|     |             | Doraha( Opposite     |       |
|     |             | Peshari Chicken)     |       |
| 0.5 | Straight    | Canal Starts         | 472.6 |
| 0.1 | Left        | Take Left Turn along | 472.7 |
|     |             | Canal                |       |