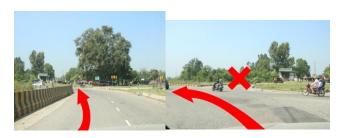

|

| 20 | Right | At Dasuya,turn right towards Pathankot Road, <b>DON'T TAKE FLYOVER</b> | 150.9 |
|----|-------|------------------------------------------------------------------------|-------|
|    |       |                                                                        |       |



| 0.3 | Right | Turn right onto NH44 (Jalandhar Pathankot | 151.2 |
|-----|-------|-------------------------------------------|-------|
|     |       | Highway                                   |       |



| 55.2 | TS   | PATHANKOT TIME STATION                         | 206.4 |
|------|------|------------------------------------------------|-------|
| 5.0  | Left | At the roundabout, take the first exit towards | 211.4 |
|      |      | Amritsar                                       |       |



| 37.3 Left Turn left to stay on NH54 towards Amritsar 248.7 |      |      |                                            |       |
|------------------------------------------------------------|------|------|--------------------------------------------|-------|
|                                                            | 37.3 | Left | Turn left to stay on NH54 towards Amritsar | 248.7 |



| 3.4  | TS   | CITY FOOD, DHARIWAL                           | 252.1 |
|------|------|-----------------------------------------------|-------|
| 60.9 | Left | Keep left at the fork and merge onto NH3/NH54 | 313   |
|      |      | to                                            |       |
|      |      | Amritsar Bye Pass(DON'T TAKE FLYOVER)         |       |



| 5.6 Left | Turn left onto NH3 towards Ja