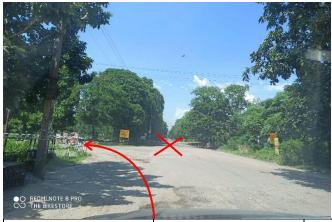

| 0.5 | Right | Turn Right at PACL | 586.2 |
|-----|-------|--------------------|-------|
|     |       | Chowk towards Una  |       |

| 0.2 | Straight | Railway Crossing | 586.4 |
|-----|----------|------------------|-------|
|     |          |                  |       |
| 0.5 | Left     | Take left turn   | 586.9 |
|     |          | towards Una      |       |

Turn Right towards 587.5 Right 0.6 Una

| 2.1 | Straight | Go straight at | 589.6 |
|-----|----------|----------------|-------|
|     |          | Mehatpur TOLL  |       |
|     |          | BARRIER        |       |