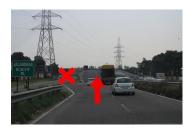

-----|
| 60.9 | Left | Keep left at the fork and merge onto NH3/NH54 | 313   |
|      |      | to                                            |       |
|      |      | Amritsar Bye Pass(DON'T TAKE FLYOVER)         |       |



| 5.6 Left | Turn left onto NH3 towards Jalandhar | 318.6 |
|----------|--------------------------------------|-------|
|----------|--------------------------------------|-------|



| 6.6  | Straight | Toll Plaza                                      | 325.2 |
|------|----------|-------------------------------------------------|-------|
| 2.1  | TS       | HAVELI AMRITSAR                                 | 327.3 |
| 30.8 | Straight | Toll Plaza                                      | 358.1 |
| 36.6 | Straight | Straight at PAP Chowk, Jalandhar (Take flyover) | 394.7 |



| 1.1 | Straight | Rama Mandi Chowk              | 395.8 |
|-----|----------|-------------------------------|-------|
| 6.0 | TS       | HAVELI JALANDHAR TIME STATION | 401.8 |



| 39 | Straight | Toll Plaza                                                        | 440.8 |
|----|----------|-------------------------------------------------------------------|-------|
| 7  | Left     | At Ludhiana Bye Pass keep left service lane (DO NOT TAKE FLYOVER) | 447.8 |







| 1.1 | Diversion | Road closed, take diverted path and reach back on he same route | 449.8 |
|-----|-----------|-----------------------------------------------------------------|-------|
| 2.2 | Straight  | Bad road for 100 mtr                                            | 452   |
|     |           |