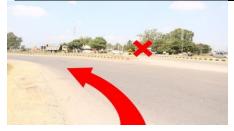

---------------------------------|-------|
|     |       | Highway                                   |       |



| 55.2 | TS   | PATHANKOT TIME STATION                         | 206.4 |
|------|------|------------------------------------------------|-------|
| 5.0  | Left | At the roundabout, take the first exit towards | 211.4 |
|      |      | Amritsar                                       |       |



| 37.3 Left Turn left to stay on NH54 towards Amritsar 248.7 |      |      |                                            |       |
|------------------------------------------------------------|------|------|--------------------------------------------|-------|
|                                                            | 37.3 | Left | Turn left to stay on NH54 towards Amritsar | 248.7 |



| 3.4  | TS   | CITY FOOD, DHARIWAL                           | 252.1 |
|------|------|-----------------------------------------------|-------|
| 60.9 | Left | Keep left at the fork and merge onto NH3/NH54 | 313   |
|      |      | to                                            |       |
|      |      | Amritsar Bye Pass(DON'T TAKE FLYOVER)         |       |



| 5.6 Left | Turn left onto NH3 towards Jalandhar | 318.6 |
|----------|--------------------------------------|-------|
|----------|--------------------------------------|-------|



| 6.6  | Straight | Toll Plaza                                      | 325.2 |
|------|----------|-------------------------------------------------|-------|
| 2.1  | TS       | HAVELI AMRITSAR                                 | 327.3 |
| 30.8 | Straight