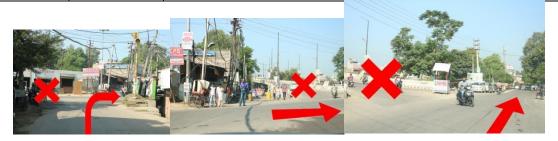

| 27.6 | Right | Sharp Right towards | 88.4 |
|------|-------|---------------------|------|
|      |       | Dasuya              |      |

| 0.8 | Straight | Bad Road           | 89.2 |
|-----|----------|--------------------|------|
| 1   | Right    | Take right turn at | 90.2 |
|     |          | Naloyian Chowk     |      |