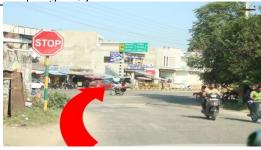

|                  | ROUTE SHEET OF SHIVALIK SIGNATURE |                                                          |                           |  |  |
|------------------|-----------------------------------|----------------------------------------------------------|---------------------------|--|--|
| DISTANCI<br>(KM) | DIRECTIO<br>N                     | LOCATION/LANDMARK                                        | TOTAL<br>DISTANCE<br>(KM) |  |  |
| 0.0              | *                                 | START HOTEL SEA ROCK                                     | 0.0                       |  |  |
| 9.1              | Sharp<br>LEFT                     | Take sharp LEFT turn at village<br>Behdu, (uphill ahead) | 9.1                       |  |  |