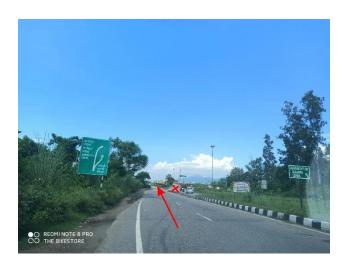

|                  | ROUTE SHEET OF SHIVALIK SIGNATURE |                                                          |                           |  |  |
|------------------|-----------------------------------|----------------------------------------------------------|---------------------------|--|--|
| DISTANCI<br>(KM) | DIRECTIO<br>N                     | LOCATION/LANDMARK                                        | TOTAL<br>DISTANCE<br>(KM) |  |  |
| 0.0              | *                                 | START HOTEL SEA ROCK                                     | 0.0                       |  |  |
| 9.1              | Sharp<br>LEFT                     | Take sharp LEFT turn at village<br>Behdu, (uphill ahead) | 9.1                       |  |  |