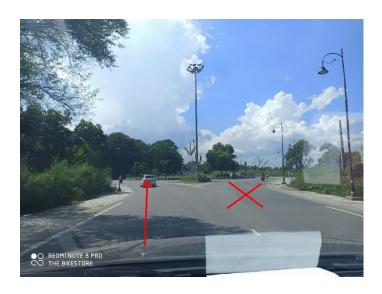

| 12.3 | Straight | Go straight at Ropar | 523.2 |
|------|----------|----------------------|-------|
|      |          | bye pass             |       |

1.3 Right Go right 524.5

| 0.1 | Left | Take left turn | 524.6 |
|-----|------|----------------|-------|
|     |      |                |       |

| 0.9 | Go straight | Take flyover   | 525.5 |
|-----|-------------|----------------|-------|
| 0.0 | O Ottaignt  | I allo livovoi | 020.0 |

| 16.6 TS Bharatgarh | 542.1 |
|--------------------|-------|
|--------------------|-------|