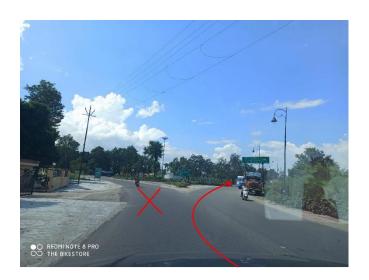

| 20 | Right | At Dasuya,turn right towards Pathankot Road, <b>DON'T TAKE FLYOVER</b> | 150.9 |
|----|-------|------------------------------------------------------------------------|-------|
|    |       |                                                                        |       |