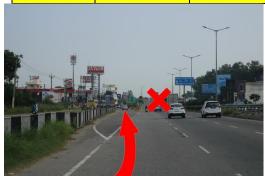

Pass(DON'T TAKE FLYOVER)         |       |



| 5.6 Left | Turn left onto NH3 towards Jalandhar | 318.6 |
|----------|--------------------------------------|-------|
|----------|--------------------------------------|-------|



| 6.6  | Straight | Toll Plaza                                      | 325.2 |
|------|----------|-------------------------------------------------|-------|
| 2.1  | TS       | HAVELI AMRITSAR                                 | 327.3 |
| 30.8 | Straight | Toll Plaza                                      | 358.1 |
| 36.6 | Straight | Straight at PAP Chowk, Jalandhar (Take flyover) | 394.7 |



| 1.1 | Straight | Rama Mandi Chowk              | 395.8 |
|-----|----------|-------------------------------|-------|
| 6.0 | TS       | HAVELI JALANDHAR TIME STATION | 401.8 |



| 39 | Straight | Toll Plaza                                                        | 440.8 |
|----|----------|-------------------------------------------------------------------|-------|
| 7  | Left     | At Ludhiana Bye Pass keep left service lane (DO NOT TAKE FLYOVER) | 447.8 |







| 1.1 | Diversion | Road closed, take diverted path and reach back on he same route | 449.8 |
|-----|-----------|-----------------------------------------------------------------|-------|
| 2.2 | Straight  | Bad road for 100 mtr                                            | 452   |
|     |           |                                                                 |       |
| 4.3 | Straight  | Bad road for 100 mtr                                            | 456.3 |

| 0.1 | Right | Turn Right at Sherpur