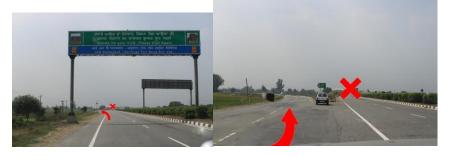

|       |



| 37.3 Left Turn left to stay on NH54 towards Amritsar 248.7 |      |      |                                            |       |
|------------------------------------------------------------|------|------|--------------------------------------------|-------|
|                                                            | 37.3 | Left | Turn left to stay on NH54 towards Amritsar | 248.7 |



| 3.4  | TS   | CITY FOOD, DHARIWAL                           | 252.1 |
|------|------|-----------------------------------------------|-------|
| 60.9 | Left | Keep left at the fork and merge onto NH3/NH54 | 313   |
|      |      | to                                            |       |
|      |      | Amritsar Bye Pass(DON'T TAKE FLYOVER)         |       |



| 5.6 Left | Turn left onto NH3 towards Jalandhar | 318.6 |
|----------|--------------------------------------|-------|
|----------|--------------------------------------|-------|



| 6.6  | Straight | Toll Plaza                                      | 325.2 |
|------|----------|-------------------------------------------------|-------|
| 2.1  | TS       | HAVELI AMRITSAR                                 | 327.3 |
| 30.8 | Straight | Toll Plaza                                      | 358.1 |
| 36.6 | Straight | Straight at PAP Chowk, Jalandhar (Take flyover) | 394.7 |



| 1.1 | Straight | Rama Mandi Chowk              | 395.8 |
|-----|----------|-------------------------------|-------|
| 6.0 | TS       | HAVELI JALANDHAR TIME STATION | 401.8 |



| 39 | Straight | Toll Plaza