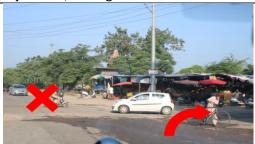

| 6.9  | Straight | Merge onto NH103A                                  | 50.5 |
|------|----------|----------------------------------------------------|------|
| 23.7 | TS       | INDIAN OIL PETROL PUMP ON LHS                      | 74.2 |
| 0.8  | Right    | Sharp Right to stay on Bela Behrampur Rd ( BE VERY | 75   |
|      |          | CAUTIOUS, DANGEROUS RIGHT TURN)                    |      |

| 1.8 | Left | Turn left towards Garhshankar | 77.1 |
|-----|------|-------------------------------|------|
|-----|------|-------------------------------|------|

| 4.2 | 2   | Straight | Toll Plaza                           | 81.3 |
|-----|-----|----------|--------------------------------------|------|
| 14  | 1.5 | Right    | Turn right onto NH103A (Garhshankar) | 95.8 |