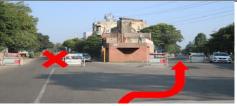

| 0.1  | TS   | TIME STATION AT HOTEL RIYASAT | 506.1 |
|------|------|-------------------------------|-------|
| 56.3 | Left | Keep left to Service Lane     | 562.4 |

| 1.2 | Left | Turn left at bridge towards Diwan Todar Mal Flyover | 563.6 |
|-----|------|-----------------------------------------------------|-------|
|     |      | Road                                                |       |