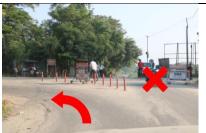

| ROUTE SHEET OF SHIVALIK SIGNATURE |           |                                                       |                     |  |
|-----------------------------------|-----------|-------------------------------------------------------|---------------------|--|
| DISTANCE<br>(KM)                  | DIRECTION | LOCATION/LANDMARK                                     | TOTAL DISTANCE (KM) |  |
| 0.0                               | *         | START                                                 | 0.0                 |  |
| 0.3                               | Right     | Turn right at the 1st cross street onto Uttar Marg    | 0.3                 |  |
| 1.1                               | Straight  | At the roundabout, go straight onto Udyan Path        | 1.4                 |  |
| 0.9                               | Left      | At the roundabout, turn left onto Udyan Path          | 2.3                 |  |
| 0.4                               | Straight  | At the roundabout, go straight onto Madhya Marg       | 2.7                 |  |
| 1.2                               | Right     | At the roundabout, turn right to stay on Madhya Marg  | 3.9                 |  |
| 0.9                               | Straight  | At the roundabout, go straight to stay on Madhya Marg | 4.8                 |  |
| 0.7                               | straight  | Continue Straight                                     | 5.5                 |  |
| 0.5                               | Straight  | Continue Straight                                     | 6.0                 |  |
| 2.6                               | Straight  | Continue Straight                                     | 8.6                 |  |
| 7.6                               | Left      | Keep left to stay on Kurali Chd Road                  | 16.2                |  |
| 8.8                               | Straight  | Toll Plaza                                            | 25                  |  |
| 5.2                               | Right     | Turn Right at Kurali Bus stop onto NH205              | 30.2                |  |
| 2.7                               | Left      | Turn left                                             | 32.9                |  |
| 7.0                               | Straight  | Toll Plaza                                            | 39.9                |  |
| 3.7                               | Left      | Turn left onto Roopnagar Byepass Rd                   | 43.6                |  |