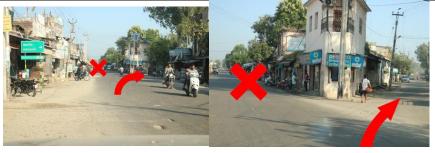

| 1.8 | Left | Near Bhangi Chow Turn Left at Dhobi Ghat onto NH | 138.8 |
|-----|------|--------------------------------------------------|-------|
|     |      | 503A towards Hariana                             |       |

| 1.0 Right At sabji Mandi,turn right towards Hariana 139.8 |
|-----------------------------------------------------------|
|-----------------------------------------------------------|

| 0.8 | Straight | Continue straight past Thukral Tyres towards   | 140.6 |
|-----|----------|------------------------------------------------|-------|
|     |          | Hariana                                        |       |
| 0.5 | Straight | Continue straight at Niloyian chowk to Hariana | 141.1 |