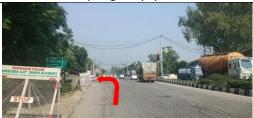

| ROUTE SHEET OF SHIVALIK SIGNATURE |           |                                                       |                     |  |
|-----------------------------------|-----------|-------------------------------------------------------|---------------------|--|
| DISTANCE<br>(KM)                  | DIRECTION | LOCATION/LANDMARK                                     | TOTAL DISTANCE (KM) |  |
| 0.0                               | *         | START                                                 | 0.0                 |  |
| 0.3                               | Right     | Turn right at the 1st cross street onto Uttar Marg    | 0.3                 |  |
| 1.1                               | Straight  | At the roundabout, go straight onto Udyan Path        | 1.4                 |  |
| 0.9                               | Left      | At the roundabout, turn left onto Udyan Path          | 2.3                 |  |
| 0.4                               | Straight  | At the roundabout, go straight onto Madhya Marg       | 2.7                 |  |
| 1.2                               | Right     | At the roundabout, turn right to stay on Madhya Marg  | 3.9                 |  |
| 0.9                               | Straight  | At the roundabout, go straight to stay on Madhya Marg | 4.8                 |  |
| 0.7                               | straight  | Continue Straight                                     | 5.5                 |  |
| 0.5                               | Straight  | Continue Straight                                     | 6.0                 |  |
| 2.6                               | Straight  | Continue Straight                                     | 8.6                 |  |
| 7.6                               | Left      | Keep left to stay on Kurali Chd Road                  | 16.2                |  |
| 8.8                               | Straight  | Toll Plaza                                            | 25                  |  |
| 5.2                               | Right     | Turn Right at Kurali Bus stop onto NH205              | 30.2                |  |
| 2.7                               | Left      | Turn left                                             | 32.9                |  |
| 7.0                               | Straight  | Toll Plaza                                            | 39.9                |  |
| 3.7                               | Left      | Turn left onto Roopnagar Byepass Rd                   | 43.6                |  |