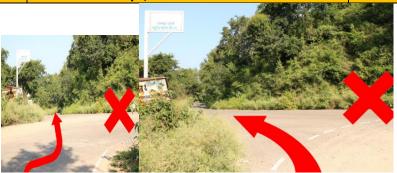

fter 0.5Km.)(DIRECT FOLLOW TILL DASUYA)    |       |



| 3.6   Slight Right   Continue onto Dholwaha - Janauri Rd 1   156 |  |
|------------------------------------------------------------------|--|
|------------------------------------------------------------------|--|



| 18.3 | TS | BARUHI TIME STATION(After this sharp right | 174.3 |
|------|----|--------------------------------------------|-------|
|      |    | turn)DON'T TURN LEFT TO DASUYA HERE        |       |



| 7.5 | KOM/QOM | KOTHI ( SEGMENT ENDS) TURN LEFT TO DASUYA (         | 181.8 |
|-----|---------|-----------------------------------------------------|-------|
|     |         | After this Road is very sandy and with potholes, be |       |
|     |         | careful till Dasuya)                                |       |



| 20 | Right | At Dasuya, turn right towards Pathankot | 201.8 |
|----|-------|-----------------------------------------|-------|
|    |       | Road, DON'T TAKE FLYOVER                |       |



| 0.3 | Right | Turn right onto NH44 (Jalandhar Pathankot | 202.1 |
|-----|-------|-------------------------------------------|-------|
|     |       | Highway                                   |       |



| 55.2 | TS   | APNA DHABA TIME STATION                        | 257.3 |
|------|------|------------------------------------------------|-------|
| 5.0  | Left | At the roundabout, take the first exit towards | 262.3 |
|      |      | Amritsar                                       |       |



| 37.3 Left | Turn left to stay on NH54 towards Amritsar | 299.6 |
|-----------|------------------