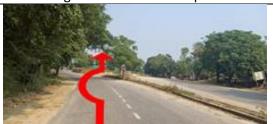

| 6.9  | Straight | Merge onto NH103A                                  | 50.5 |
|------|----------|----------------------------------------------------|------|
| 23.7 | TS       | INDIAN OIL PETROL PUMP ON LHS                      | 74.2 |
| 0.8  | Right    | Sharp Right to stay on Bela Behrampur Rd ( BE VERY | 75   |
|      |          | CAUTIOUS, DANGEROUS RIGHT TURN)                    |      |