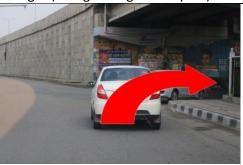

----------|-------------------------------------------------|-------|
| 2.1  | TS       | HAVELI AMRITSAR                                 | 378.2 |
| 30.8 | Straight | Toll Plaza                                      | 409   |
| 36.6 | Straight | Straight at PAP Chowk, Jalandhar (Take flyover) | 445.6 |



| 1.1 | Straight | Rama Mandi Chowk              | 446.7 |
|-----|----------|-------------------------------|-------|
| 6.0 | TS       | HAVELI JALANDHAR TIME STATION | 452.7 |



| 39  | Straight | Toll Plaza                                      | 491.7 |
|-----|----------|-------------------------------------------------|-------|
| 6.3 | Left     | At Ludhiana Bye Pass keep left service lane (DO | 498   |
|     |          | NOT TAKE FLYOVER)                               |       |







| 0.1 | Left | Turn left onto Miller Ganj Road | 498.7 |
|-----|------|---------------------------------|-------|
|     |      |                                 |       |



| 7.3 | Right | Turn Right at Sherpur Chowk towards Sirhind | 506 |
|-----|-------|---------------------------------------------|-----|
|     |       |                                             |     |



| 0.1  | TS   | TIME STATION AT HOTEL RIYASAT | 506.1 |
|------|------|-------------------------------|-------|
| 56.3 | Left | Keep left to Service Lane     | 562.4 |



| 1.2 | Left | Turn left at bridge towards Diwan Todar Mal Flyover | 563.6 |
|-----|------|-----------------------------------------------------|-------|
|     |      | Road                                                |       |



| 1.8 | Stra