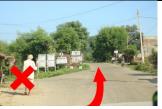

.5 | Straight | Continue straight at Niloyian chowk to Hariana | 141.1 |



| 11.3 | Right | At Hariana, Turn right towards Kamahi Devi Road | 152.4 |
|------|-------|-------------------------------------------------|-------|
|      |       | (Caution: There's extremely bad patch for 800   |       |
|      |       | mtr.after 0.5Km.)(DIRECT FOLLOW TILL DASUYA)    |       |



| 3.6   Slight Right   Continue onto Dholwaha - Janauri Rd 1   156 |  |
|------------------------------------------------------------------|--|
|------------------------------------------------------------------|--|



| 18.3 | TS | BARUHI TIME STATION(After this sharp right | 174.3 |
|------|----|--------------------------------------------|-------|
|      |    | turn)DON'T TURN LEFT TO DASUYA HERE        |       |



| 7.5 | KOM/QOM | KOTHI ( SEGMENT ENDS) TURN LEFT TO DASUYA (         | 181.8 |
|-----|---------|-----------------------------------------------------|-------|
|     |         | After this Road is very sandy and with potholes, be |       |
|     |         | careful till Dasuya)                                |       |



| 20 | Right | At Dasuya, turn right towards Pathankot | 201.8 |
|----|-------|-----------------------------------------|-------|
|    |       | Road, DON'T TAKE FLYOVER                |       |



| 0.3 | Right | Turn right onto NH44 (Jalandhar Pathankot | 202.1 |
|-----|-------|-------------------------------------------|-------|
|     |       | Highway                                   |       |



| 55.2 | TS   | APNA DHABA TIME STATION                        | 257.3