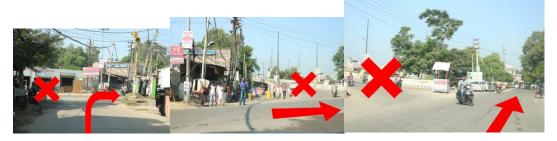

|
|------------------------------------------------------------------|--|



| 18.3 | TS | BARUHI TIME STATION(After this sharp right | 174.3 |
|------|----|--------------------------------------------|-------|
|      |    | turn)DON'T TURN LEFT TO DASUYA HERE        |       |



| 7.5 | KOM/QOM | KOTHI ( SEGMENT ENDS) TURN LEFT TO DASUYA (         | 181.8 |
|-----|---------|-----------------------------------------------------|-------|
|     |         | After this Road is very sandy and with potholes, be |       |
|     |         | careful till Dasuya)                                |       |



| 20 | Right | At Dasuya, turn right towards Pathankot | 201.8 |
|----|-------|-----------------------------------------|-------|
|    |       | Road, DON'T TAKE FLYOVER                |       |



| 0.3 | Right | Turn right onto NH44 (Jalandhar Pathankot | 202.1 |
|-----|-------|-------------------------------------------|-------|
|     |       | Highway                                   |       |



| 55.2 | TS   | APNA DHABA TIME STATION                        | 257.3 |
|------|------|------------------------------------------------|-------|
| 5.0  | Left | At the roundabout, take the first exit towards | 262.3 |
|      |      | Amritsar                                       |       |



| 37.3 Left | Turn left to stay on NH54 towards Amritsar | 299.6 |
|-----------|--------------------------------------------|-------|
|-----------|--------------------------------------------|-------|



| 3.4  | TS   | CITY FOOD, DHARIWAL                              | 303   |
|------|------|--