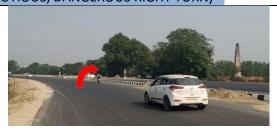

| 6.9  | Straight | Merge onto NH103A                                  | 50.5 |
|------|----------|----------------------------------------------------|------|
| 23.7 | TS       | INDIAN OIL PETROL PUMP ON LHS                      | 74.2 |
| 0.8  | Right    | Sharp Right to stay on Bela Behrampur Rd ( BE VERY | 75   |
|      |          | CAUTIOUS, DANGEROUS RIGHT TURN)                    |      |