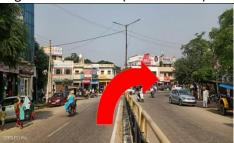

| 20 | Right | At Dasuya, turn right towards Pathankot | 201.8 |
|----|-------|-----------------------------------------|-------|
|    |       | Road, DON'T TAKE FLYOVER                |       |

| 0.3 | Right | Turn right onto NH44 (Jalandhar Pathankot | 202.1 |
|-----|-------|-------------------------------------------|-------|
|     |       | Highway                                   |       |