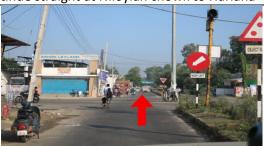

| 0.3 | Left     | Turn left towards Hoshiarpur  | 96.1 |
|-----|----------|-------------------------------|------|
| 0.1 | Straight | Railway Crossing              | 96.2 |
| 0.1 | Right    | Turn right towards Hoshiarpur | 96.3 |

| 23.3 | TS           | RELIANCE PETROL PUMP BAHOWAL                      | 119.6 |
|------|--------------|---------------------------------------------------|-------|
| 14.8 | Straight     | Continue straight to Hoshiarpur City ( DON'T TAKE | 134.4 |
|      |              | LEFT TURN TO JALANDHAR BYE PASS                   |       |
| 2.6  | Slight Right | At Bhagat Singh Chowk to Mall Road                | 137   |