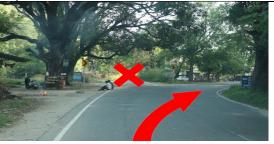

straight past Thukral Tyres towards   | 140.6 |
|-----|----------|------------------------------------------------|-------|
|     |          | Hariana                                        |       |
| 0.5 | Straight | Continue straight at Niloyian chowk to Hariana | 141.1 |



| 11.3 | Right | At Hariana, Turn right towards Kamahi Devi Road | 152.4 |
|------|-------|-------------------------------------------------|-------|
|      |       | (Caution: There's extremely bad patch for 800   |       |
|      |       | mtr.after 0.5Km.)(DIRECT FOLLOW TILL DASUYA)    |       |



| 3.6   Slight Right   Continue onto Dholwaha - Janauri Rd 1   156 |  |
|------------------------------------------------------------------|--|
|------------------------------------------------------------------|--|



| 18.3 | TS | BARUHI TIME STATION(After this sharp right | 174.3 |
|------|----|--------------------------------------------|-------|
|      |    | turn)DON'T TURN LEFT TO DASUYA HERE        |       |



| 7.5 | KOM/QOM | KOTHI ( SEGMENT ENDS) TURN LEFT TO DASUYA (         | 181.8 |
|-----|---------|-----------------------------------------------------|-------|
|     |         | After this Road is very sandy and with potholes, be |       |
|     |         | careful till Dasuya)                                |       |



| 20 | Right | At Dasuya, turn right towards Pathankot | 201.8 |
|----|-------|-----------------------------------------|-------|
|    |       | Road, DON'T TAKE FLYOVER                |       |



| 0.3 | Right | Turn right onto NH44 (Jalandhar Pathankot | 202.1 |
|----